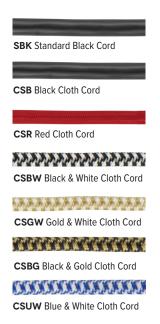

## **LED CORD HUNG PENDANTS**

With their casual style and timeless appearance, cord hung lights are favorites in nearly every home or business. By providing additional touches of style and personality, the cords often dictate the fixture's overall style. Colorful cords offer a sense of playfulness while others appear subtler and more subdued. Certain cords receive a rating for "damp" locations — meaning they can be exposed to moisture in the air but not direct contact with water. Other cords are limited to interior spaces. Cord hung pendants include 7' of standard cord or 5' of cotton cord, +/- for socket orientation.

## **CSA LISTED CORD OPTIONS**

Damp or Dry Locations