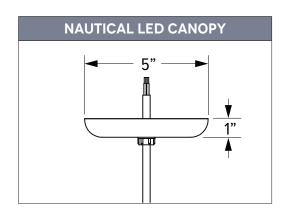

## **LED CORD HUNG PENDANTS**

With their casual style and timeless appearance, cord hung lights are favorites in nearly every home or business. By providing additional touches of style and personality, the cords often dictate the fixture's overall style. Colorful cords offer a sense of playfulness while others appear subtler and more subdued. Certain cords receive a rating for "damp" locations — meaning they can be exposed to moisture in the air but not direct contact with water. Other cords are limited to interior spaces. Cord hung pendants include 7' of standard cord or 5' of cotton cord, +/- for socket orientation.







## **CSA LISTED CORD OPTIONS**

Damp or Dry Locations