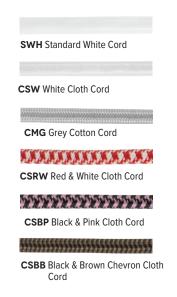

## **LED CORD HUNG PENDANTS**

With their casual style and timeless appearance, cord hung lights are favorites in nearly every home or business. By providing additional touches of style and personality, the cords often dictate the fixture's overall style. Colorful cords offer a sense of playfulness while others appear subtler and more subdued. Certain cords receive a rating for "damp" locations — meaning they can be exposed to moisture in the air but not direct contact with water. Other cords are limited to interior spaces. Cord hung pendants include 7' of standard cord or 5' of cotton cord, +/- for socket orientation.

## **CSA LISTED CORD OPTIONS**

Damp or Dry Locations