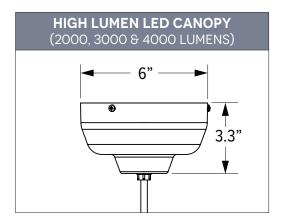

## **LED CORD HUNG PENDANTS**

With their casual style and timeless appearance, cord hung lights are favorites in nearly every home or business. By providing additional touches of style and personality, the cords often dictate the fixture's overall style. Colorful cords offer a sense of playfulness while others appear subtler and more subdued. Certain cords receive a rating for "damp" locations — meaning they can be exposed to moisture in the air but not direct contact with water. Other cords are limited to interior spaces. Cord hung pendants include 7' of standard cord or 5' of cotton cord, +/- for socket orientation.







## **CSA LISTED CORD OPTIONS**

Damp or Dry Locations