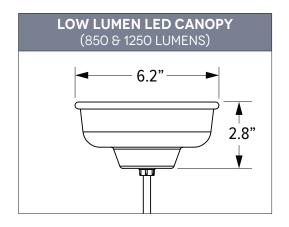

## **LED CORD HUNG PENDANTS**

With their casual style and timeless appearance, cord hung lights are favorites in nearly every home or business. By providing additional touches of style and personality, the cords often dictate the fixture's overall style. Colorful cords offer a sense of playfulness while others appear subtler and more subdued. Certain cords receive a rating for "damp" locations — meaning they can be exposed to moisture in the air but not direct contact with water. Other cords are limited to interior spaces. Cord hung pendants include 7' of standard cord or 5' of cotton cord, +/- for socket orientation.







## **CSA LISTED CORD OPTIONS**

Damp or Dry Locations